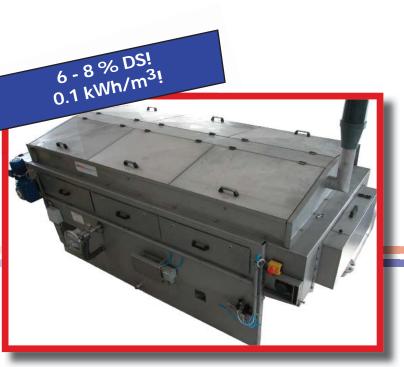

## VA - BELT THICKENER "FAST DRAIN"

Using gravitational filtration, FAST DRAIN thickens sludges highly economically because of its frugal polymer demand. High throughput and excellent energy balance make FAST DRAIN interesting for many applications. Available in working widths from 80-320 cm.