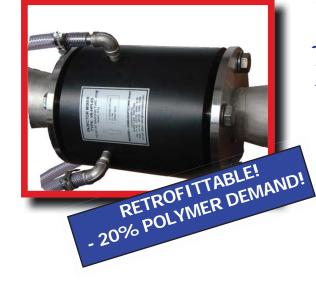

# VA - INJECTOR MIXER "HPI"

No matter what size, from DN 65 to DN 100, the retrofitable HPI injector mixer reduces polymer demand while bettering throughput AND dry content. Another economical top-quality product from W+AT.