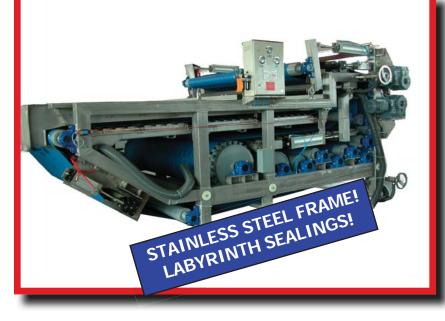

### **VA - BELTFILTER PRESS "BFP"**

Thanks to variable working widths (80-300 cm) and designs, BFP can be designed to meet all application settings. At the municipal waste water plant or in industrial appliance, it will always provide exceptional dewatering results. BFP stands superior workmanship for leading to outstanding results!