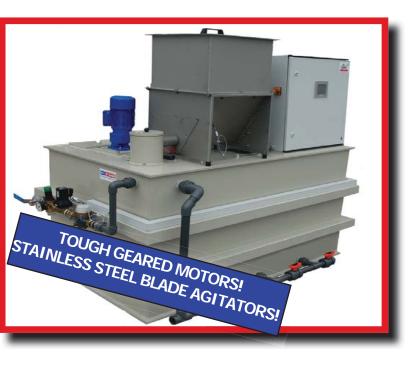

#### **VA - POLYMER PREPARATION** PLANT "POLYPREP"

Available as 2- and 3-chamber model, POLYPREP quarantees ideally prepared polymer solutions. Blade agitators made of stainless steel and driven by powerful geared motors, mix the prepared solution which is automatically delivered in just the right amount. The whole system can be comfortably operated via a touch panel at the front.